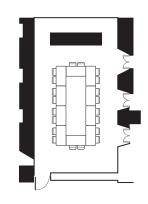

#### **Dimensions:**

- L 10.5m
- W 12m
- H 3m
- S 123m2

Capacity: conference: 60 meeting: 30 cocktail: 60

Facilities:

- LAC park view
- The room can be darkened completely
- Air conditioning and natural light
- Digital Tv Screen 75"
- Dedicated office catering
- Free delegate wi-fi

#### Conference Banquet Cocktail Ο $\bigcirc$ Ο 0 Ì Ì Ο 0 0 0 0 0 0 $\bigcirc$ X