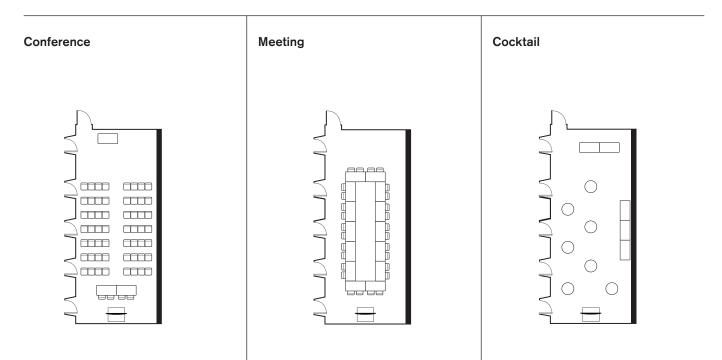

#### **Dimensions:**

- L 9m
- W 6m
- H 3m
- S 53m2

Capacity: conferenza: 25 meeting: 20 cocktail: 30

#### Facilities:

- Direct access to ancient Cloister
- Digital Tv Monitor 46"
- Air conditioning and natural light

\_\_\_\_\_ glass

#### Conference

### Meeting

### Cocktail