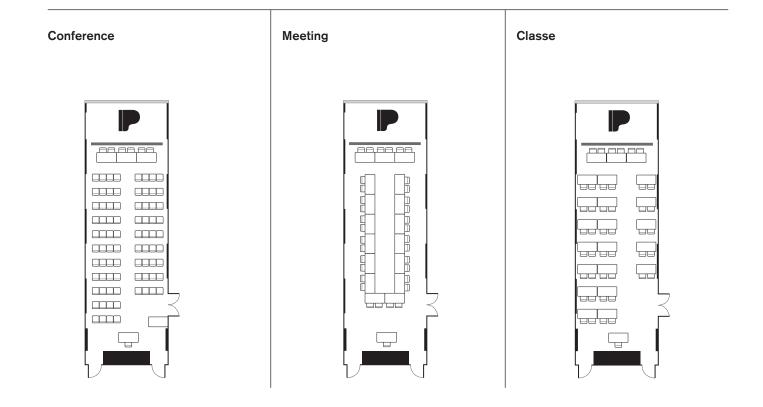

## Sala 3

**Dimensions:** 

- L 22m
- W 6m
- H 3m
- S 131m2

Capacity: conferenza:60 riunione: 40 classe: 40

Facilities:

- LAC park view
- Terrace access
- Private Foyer
- Air conditioning and natural light
- Digital Tv monitor 75"
- Integrated sound system
- Stage (20 o 40 cm)
- Dedicated office catering
- Free delegate wi-fi

\_\_\_\_\_ glass

#### Conference Meeting Classe -ممهم مم,مم B ۵۵ Ē $\bigcirc$ $\bigcirc$ $\bigcirc$ $\bigcirc \bigcirc$ С \_\_\_ 00