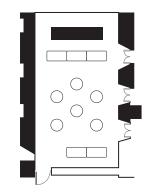

### Sala 4

**Dimensions:** 

- L 17.5m
- W 6m
- H 6m
- S 111m2

Capacity: conferenza: 80 riunione: 30 classe: 40

Facilities:

- Lake view
- Beamer and screen (3,5x2m)
- The room can be darkened completely
- Integrated sound system
- Sound-absorbing panels
- Stage (20 o 40 cm)
- Terrace access
- Dedicated office catering
- Air conditioning and natural light
- Free delegate wi-fi
- Piano supplied\*