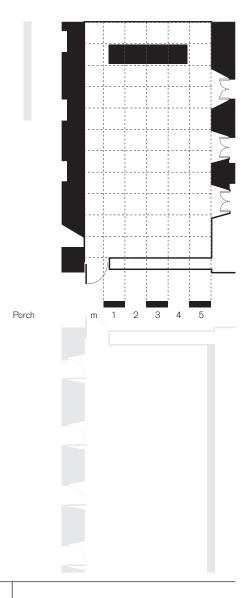

## Sala 1

Dimensioni:

- L 35m
- W 11m
- H 3m
- S 380m2

Capacity: conference: 200 banquet: 200 cocktail: 250

#### Facilities:

- 180° Lake view
- Beamer and screen (3,5x2m)
- Colour changing LED bar
- Integrated sound system
- Stage (20 o 40 cm)
- The room can be darkened completely
- Access to the terrace
- Private Foyer
- Dedicated wardrobe
- Dedicated office catering
- Air conditioning and natural light
- Free delegate wi-fi