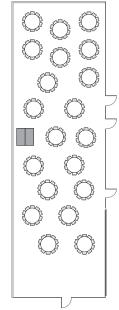

## Sala 3

**Dimensions:** 

- L 22m
- W 6m
- H 3m
- S 131m2

Capacity: conferenza:60 riunione: 40 classe: 40

Facilities:

- LAC park view
- Terrace access
- Private Foyer
- Air conditioning and natural light
- Digital Tv monitor 75"
- Integrated sound system
- Stage (20 o 40 cm)
- Dedicated office catering
- Free delegate wi-fi

#### Conference Meeting Classe -ممهم مم,مم B ۵۵ Ē $\bigcirc$ $\bigcirc$ $\bigcirc$ $\bigcirc \bigcirc$ С \_\_\_ 00