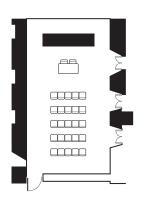

## Sala 3

**Dimensions:** 

- L 22m
- W 6m
- H 3m
- S 131m2

Capacity: conferenza:60 riunione: 40 classe: 40

Facilities:

- LAC park view
- Terrace access
- Private Foyer
- Air conditioning and natural light
- Digital Tv monitor 75"
- Integrated sound system
- Stage (20 o 40 cm)
- Dedicated office catering
- Free delegate wi-fi

#### Conference Meeting Classe -ممهم مم,مم B ۵۵ Ē $\bigcirc$ $\bigcirc$ $\bigcirc$ $\bigcirc \bigcirc$ С \_\_\_ 00