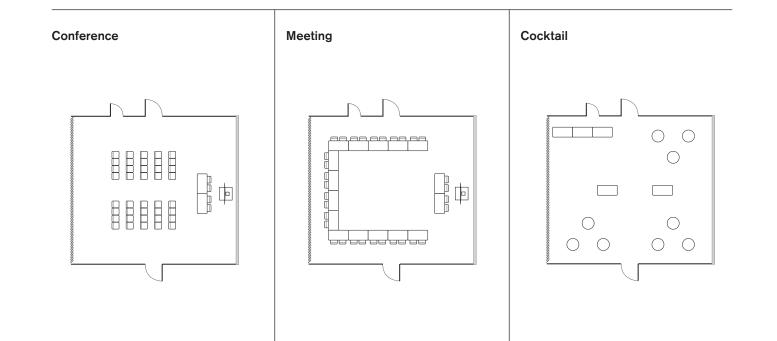

#### **Dimensions:**

- L 10.5m
- W 12m
- H 3m
- S 123m2

Capacity: conference: 60 meeting: 30 cocktail: 60

Facilities:

- LAC park view
- The room can be darkened completely
- Air conditioning and natural light
- Digital Tv Screen 75"
- Dedicated office catering
- Free delegate wi-fi

glass glass retractable wall (Sala 1)