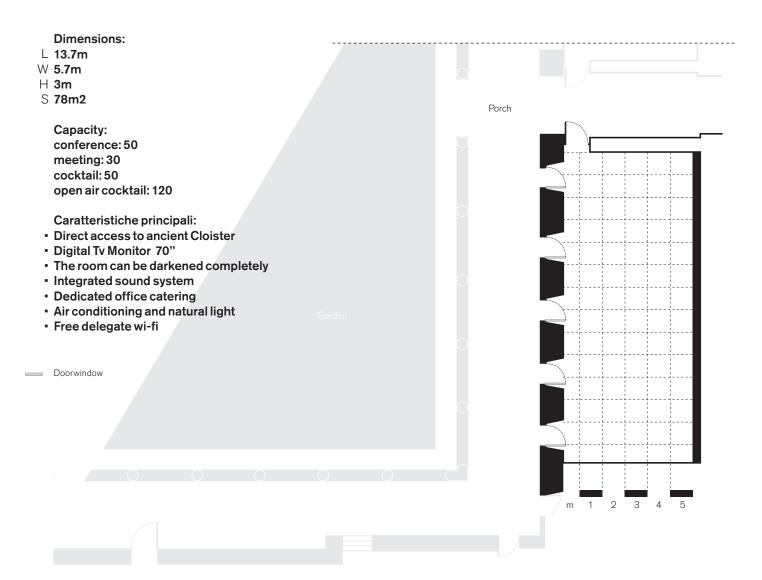

## Sala Refettorio

## Sala Capitolare

#### **Dimensions:**

- L 9m
- W 6m
- H 3m
- S 53m2

Capacity: conferenza: 25 meeting: 20 cocktail: 30

#### Facilities:

- Direct access to ancient Cloister
- Digital Tv Monitor 46"
- Air conditioning and natural light

\_\_\_\_\_ glass