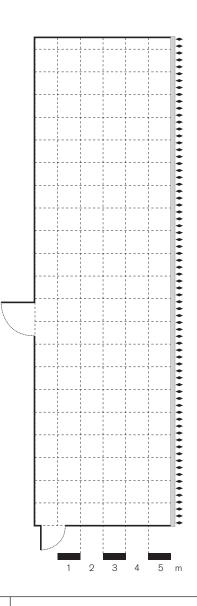

#### **Dimensions:**

- L 10.5m
- W 12m
- H 3m
- S 123m2

Capacity: conference: 60 meeting: 30 cocktail: 60

Facilities:

- LAC park view
- The room can be darkened completely
- Air conditioning and natural light
- Digital Tv Screen 75"
- Dedicated office catering
- Free delegate wi-fi

glass glass retractable wall (Sala 1)