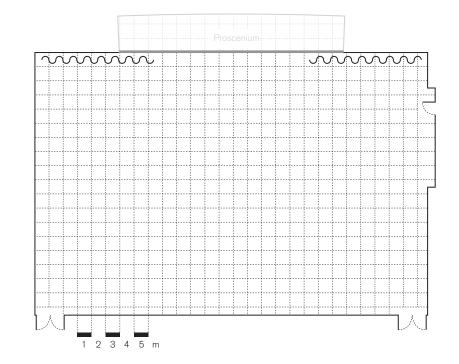

### Palco Sala Teatro

#### **Dimensions:**

- L 17.5m
- W 22m
- H 9m
- S 400m2

Capacity: banquet: 100–150 cocktail: 150–200

#### Facilities:

- Integrated video and sound system
- Dedicated technician and hostess
- Dedicated wardrobe service
- Free delegate wi-fi

Curtain Firedoor