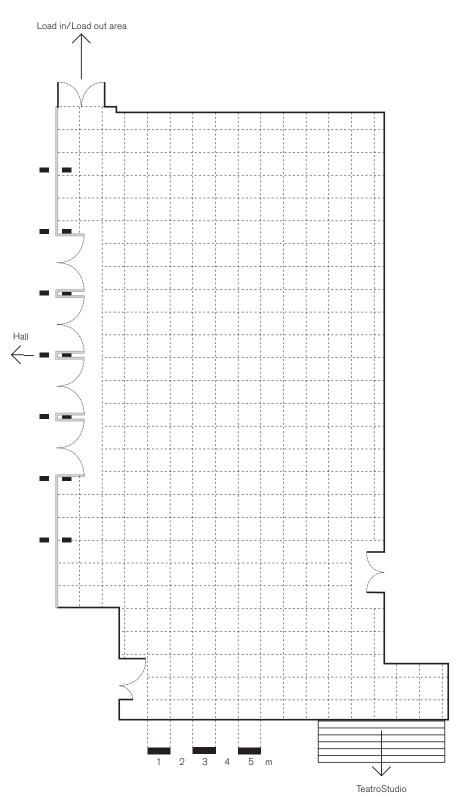

## Sala Teatro

Full Theater: 986 Full Theater without orchestral pit: 890 Theater stalls: 659 Theater stalls without pit: 563 Half Theater stalls: 384 Half Theater stalls without pit: 288

#### Facilities:

- Beamer and screen
- Integrated sound system
- 20 cabled microphones
- Catering and exhibitors foyer
- Audio and video streaming service available
- Dedicated technician and hostess
- Dedicated Wardrobe
- Bar Service
- 18 dressing rooms with different capacities
- Free delegate wi-fi
- Disabled people access (4 seats in the stalls)

| Balcony           |
|-------------------|
| Stalls            |
| Orchestral<br>pit |

Stage