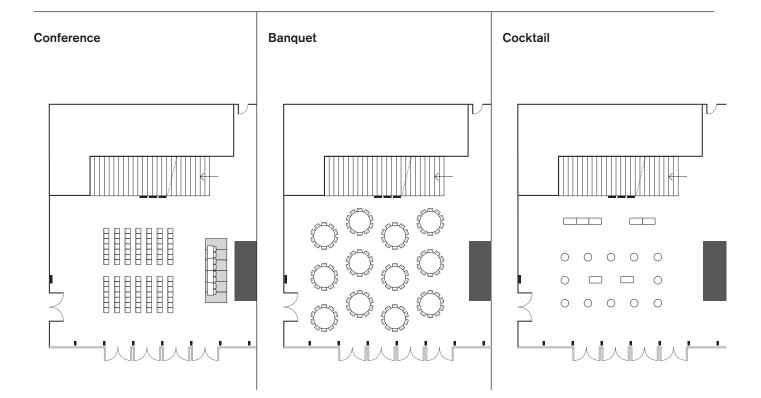

## Sala 1

Dimensioni:

- L 35m
- W 11m
- H 3m
- S 380m2

Capacity: conference: 200 banquet: 200 cocktail: 250

#### Facilities:

- 180° Lake view
- Beamer and screen (3,5x2m)
- Colour changing LED bar
- Integrated sound system
- Stage (20 o 40 cm)
- The room can be darkened completely
- Access to the terrace
- Private Foyer
- Dedicated wardrobe
- Dedicated office catering
- Air conditioning and natural light
- Free delegate wi-fi