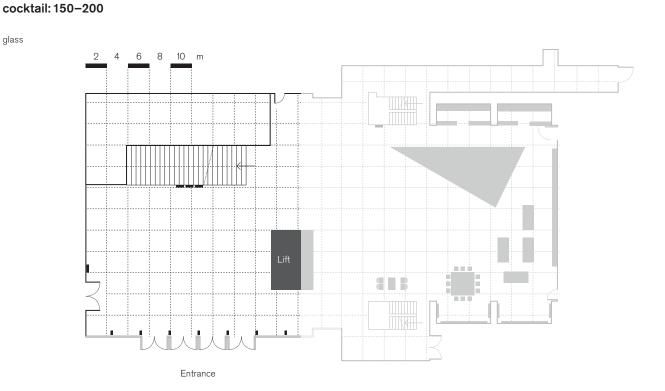

#### **Dimensions:**

- L 17.5m
- W 22m
- H 9m
- S 400m2

Capacity: banquet: 100–150 cocktail: 150–200

#### Facilities:

- Integrated video and sound system
- Dedicated technician and hostess
- Dedicated wardrobe service
- Free delegate wi-fi

Curtain Firedoor