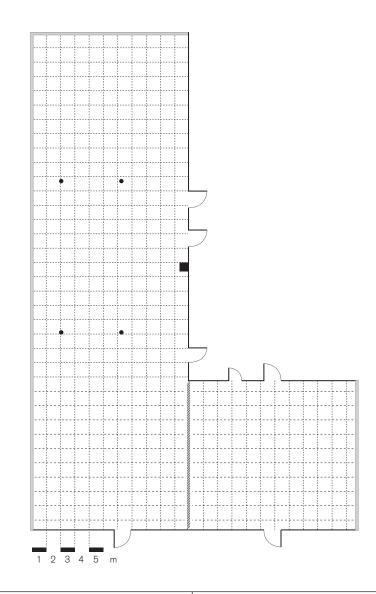

## Sala 1

Dimensioni:

- L 35m
- W 11m
- H 3m
- S 380m2

Capacity: conference: 200 banquet: 200 cocktail: 250

#### Facilities:

- 180° Lake view
- Beamer and screen (3,5x2m)
- Colour changing LED bar
- Integrated sound system
- Stage (20 o 40 cm)
- The room can be darkened completely
- Access to the terrace
- Private Foyer
- Dedicated wardrobe
- Dedicated office catering
- Air conditioning and natural light
- Free delegate wi-fi