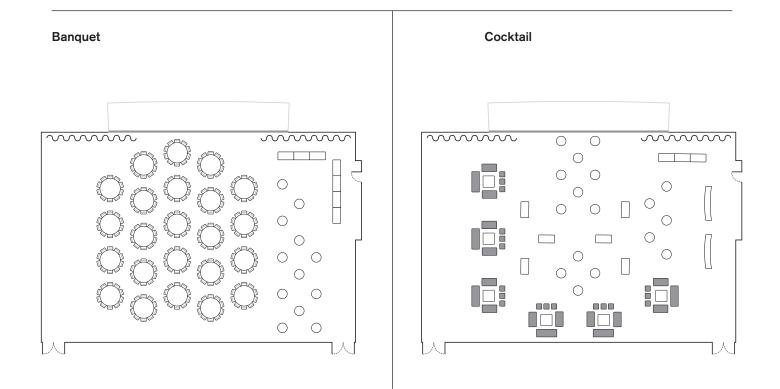

#### **Dimensions:**

- L 17.5m
- W 22m
- H 9m
- S 400m2

Capacity: banquet: 100–150 cocktail: 150–200

#### Facilities:

- Integrated video and sound system
- Dedicated technician and hostess
- Dedicated wardrobe service
- Free delegate wi-fi

Curtain Firedoor